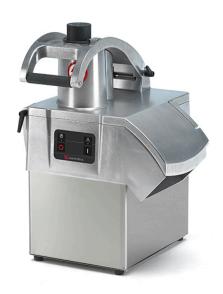

## VEGETABLE PREPARATION MACHINE 450 KG/H - SINGLE-PHASE CA-31 MN

Ref: 0706.10.011 Sammic

100 - 450 Meals.

Made from stainless steel and food-grade materials of the highest quality: stainless steel motor block and food-grade aluminium head.

High power asynchronous motor.

Lateral product ejection which allows the appliance to be placed in a less deep working surface.

Easily removable lever and lid for cleaning purpose.

Default equipment: 1 speed motor block + regular hopper.

| FEATURES                 |                |
|--------------------------|----------------|
| Dimensions (WDH)         | 389x405x544 mm |
| Production               | 150 - 450 kg/h |
| Inlet opening dimensions | 136 cm2        |
| Speed                    | 365 rpm        |
| Power                    | 0.55 kW        |
| Power supply             | 230V/1/50Hz    |
| Weight                   | 21 kg          |
| Packaging dimensions     | 435x430x600 mm |
| Gross weight             | 25 kg          |
|                          |                |