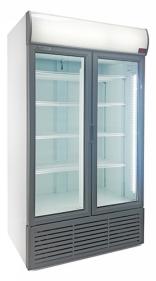

## DOUBLE DOOR VISICOOLER WITH CANOPY AND HINGED GLASS DOORS 0/ +10 ° C, 962 L S 900 SC TD

Ref: 0107.425.009 Magnus

Capacity for 1098x 330 ml cans or 489x 500 ml bottles.

With digital thermometer, internal and canopy lighting, double hinged glass doors, 4 adjustable feet, R-290 refrigerant, digital thermostat and ventilated cooling.

Outside structure in white colour and internal cabinet material in ABS. Door in grey colour frames. 4 Adjustable shelves.

## FEATURES

| Dimensions (WDH)     | 1103x728x2001 mm |
|----------------------|------------------|
| Power                | 0.65 kW          |
| Power supply         | 230V/1/50 Hz     |
| Energy consumption   | 5.925 kWh/24h    |
| Capacity (Gross/net) | 962 / 846 I      |
| Temperature          | 0 / +10 ºC       |
| Weight               | 158 kg           |
| Gross weight         | 158 kg           |