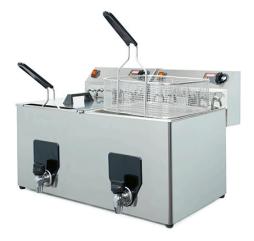

## ELECTRIC FRYER 10+10 L, COUNTERTOP FF15+15 TR V20

## Ref: 2.0.092.3000 Fiamma

Detachable headpiece for quick and easy cleaning. Vat with cold zone for a longer lifetime of the frying oil. Adjustable thermostat of 50-180°C. Safety thermostat with manual reset. Active safety system. Structure made in stainless steel. Heating element with stainless steel protection. Vat equipped with tap for easy draining of the oil.

## FEATURES

| Dimensions (WDH)  | 653x500x415 mm  |
|-------------------|-----------------|
| Power             | 7.5 + 7.5 kW    |
| Power supply      | 400V/3/50-60 Hz |
| Basket dimensions | 276x276x104 mm  |
| Oil capacity      | 10 + 10 l       |
| Production        | 20 + 20 kg/h    |
| Weight            | 20.6 kg         |