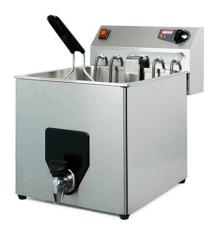

## ELECTRIC FRYER 10 L, COUNTERTOP FF15 TR V20

Ref: 2.0.091.3000 Fiamma

Detachable headpiece for quick and easy cleaning. Vat with cold zone for a longer lifetime of the frying oil. Adjustable thermostat of 50-180°C. Safety thermostat with manual reset.

Active safety system.

Structure made in stainless steel.

Heating element with stainless steel protection.

Vat equipped with tap for easy draining of the oil.

| FEATURES          |                 |
|-------------------|-----------------|
| Dimensions (WDH)  | 325x500x415 mm  |
| Power             | 7.5 kW          |
| Power supply      | 400V/3/50-60 Hz |
| Basket dimensions | 276x276x104 mm  |
| Oil capacity      | 10              |
| Production        | 20 kg/h         |
| Weight            | 10.8 kg         |