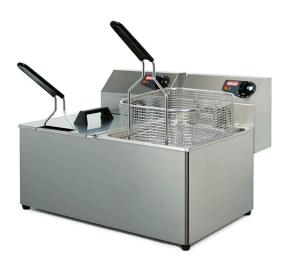

## ELECTRIC FRYER 5+5 L, COUNTERTOP FF6+6 V20

Ref: 2.0.086.3000 Fiamma

Detachable headpiece for quick and easy cleaning. Vat with cold zone for a longer lifetime of the frying oil. Adjustable thermostat of 50-180°C. Safety thermostat with manual reset. Active safety system.

Structure made in stainless steel.

Heating element with stainless steel protection.

| FEATURES          |                     |
|-------------------|---------------------|
| Dimensions (WDH)  | 525x430x335 mm      |
| Power             | 3 + 3 kW            |
| Power supply      | 220-240V/1/50-60 Hz |
| Basket dimensions | 220x250x104 mm      |
| Oil capacity      | 5 + 5               |
| Production        | 10 + 10 kg/h        |
| Weight            | 12 kg               |