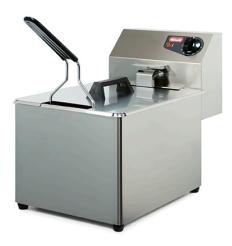

## **ELECTRIC FRYER 5 L, COUNTERTOP** FF6 V20

Ref: 2.0.085.3000 Fiamma

Detachable headpiece for quick and easy cleaning. Vat with cold zone for a longer lifetime of the frying oil. Adjustable thermostat of 50-180°C. Safety thermostat with manual reset. Active safety system. Structure made in stainless steel. Heating element with stainless steel protection.

| FEATURES          |                     |
|-------------------|---------------------|
| Dimensions (WDH)  | 265x430x335 mm      |
| Power             | 3 kW                |
| Power supply      | 220-240V/1/50-60 Hz |
| Basket dimensions | 220x250x104 mm      |
| Oil capacity      | 51                  |
| Production        | 10 kg/h             |
| Weight            | 6.5 kg              |