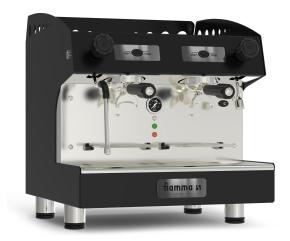

## SEMI-AUTOMATIC ESPRESSO COFFEE MACHINE, COMPACT VERSION - RESTYLE CARAVEL 2 COMPACT TC

Ref: 2.0.017.9031 Fiamma

Ideal for places with reduced space.

Manual control of doses.

Automatic water entry.

Groups for a perfectly smooth pre-infusion.

| FEATURES         |                     |
|------------------|---------------------|
| Groups           | 2                   |
| Dimensions (WDH) | 475x563x530 mm      |
| Power            | 2.7 kW              |
| Power supply     | 220-240V/1/50-60 Hz |
| Boiler capacity  | 6.5 l               |
| Water tap        | 1                   |
| Steam taps       | 1                   |
| Weight           | 52.5 kg             |
|                  |                     |