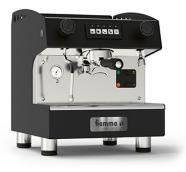

## AUTOMATIC ESPRESSO COFFEE MACHINE WITH ROTATIVE PUMP MARINA CV PRO

Ref: 2.0.002.7015 Fiamma

Automatic espresso coffee machine (with automatic, programmable portions).

Ideal for moderate-medium coffee consumption.

Group for a perfectly smooth pre-infusion.

Automatic cleaning cycle for the group.

Stainless steel body and panels in black color.

Very easy maintenance (easy to extract side panels, quick access to boiler and water block).

It is recommended to use a water filter system.

Supplied with 1 Brita water filter (to be added to the machine price), 1 double filterholder, 1 single filterholder, brush, blind filter.