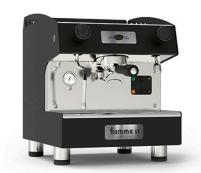

## ESPRESSO MACHINE SEMI - AUTOMATIC WITH ROTATIVE PUMP MARINA PRO

Ref: 2.0.002.7010 Fiamma

Manual control of doses.

Ideal for moderate-medium coffee consumption.

Group for a perfectly smooth pre-infusion.

Automatic cleaning cycle for the group.

Stainless steel body and panels in black color.

Very easy maintenance (easy to extract side panels, quick access to boiler and water block).

It is recommended to use a water filter system.

Supplied with 1 Brita water filter (to be added to the machine price), 1 double filterholder, 1 single filterholder, brush, blind filter.

| FEATURES         |                 |
|------------------|-----------------|
| Groups           | 1               |
| Dimensions (WDH) | 375x530x485 mm  |
| Power            | 1.95 kW         |
| Power supply     | 230V/1/50-60 Hz |
| Boiler capacity  | 31              |
| Water tap        | 1               |
| Steam taps       | 1               |
| Weight           | 33.5 kg         |
|                  |                 |