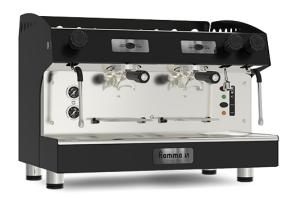

## SEMI-AUTOMATIC ESPRESSO COFFEE MACHINE - RESTYLE CARAVEL 2 TC

Ref: 2.0.017.9011 Fiamma

Manual control of doses.

Automatic water entry.

Groups for a perfectly smooth pre-infusion.

Long, rotative steam wands in stainless steel.