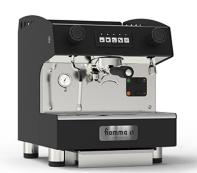

## AUTOMATIC ESPRESSO COFFEE MACHINE WITH WATER TANK OF 2.5 L MARINA CV DI

Ref: 2.0.002.7006 Fiamma

Automatic espresso coffee machine (with automatic, programmable portions).

Ideal for moderate-medium coffee consumption.

Group for a perfectly smooth pre-infusion.

Vibration pump.

Automatic cleaning cycle for the group.

Stainless steel body and panels in black color.

Very easy maintenance (easy to extract side panels, quick access to boiler and water block).

It is recommended to use a water filter system.

Supplied with 1 Brita water filter (to be added to the machine price), 1 double filterholder, 1 single filterholder, brush, blind filter.

| FEATURES         |                 |
|------------------|-----------------|
| Groups           | 1               |
| Dimensions (WDH) | 375x530x485 mm  |
| Power            | 1.8 kW          |
| Power supply     | 230V/1/50-60 Hz |
| Boiler capacity  | 31              |
| Water tank       | 2.5             |
| Water tap        | 1               |
| Steam taps       | 1               |
| Weight           | 30.5 kg         |
| Gross weight     | 35,5 kg         |