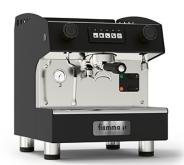

## AUTOMATIC ESPRESSO COFFEE MACHINE MARINA CV

Ref: 2.0.002.7005 Fiamma

Automatic espresso coffee machine (with automatic, programmable portions).

Ideal for moderate-medium coffee consumption.

Group for a perfectly smooth pre-infusion.

Vibration pump.

Automatic cleaning cycle for the group.

Stainless steel body and panels in black color.

Very easy maintenance (easy to extract side panels, quick access to boiler and water block).

It is recommended to use a water filter system.

Supplied with 1 Brita water filter (to be added to the machine price), 1 double filterholder, 1 single filterholder, brush, blind filter.

| FEATURES         |                 |
|------------------|-----------------|
| Groups           | 1               |
| Dimensions (WDH) | 375x530x485 mm  |
| Power            | 1.8 kW          |
| Power supply     | 230V/1/50-60 Hz |
| Boiler capacity  | 31              |
| Water tap        | 1               |
| Steam taps       | 1               |
| Weight           | 30.5 kg         |