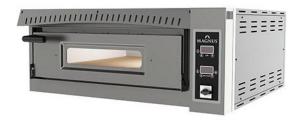

## ELECTRIC PIZZA OVEN WITH FULL REFRACTORY STONE CHAMBER, 1 CHAMBER 670X1035X135 MM - DIGITAL D6R

Ref: 1040.775.026 Magnus

Up to 2 ovens can be placed on top of each other, without the need for an exhauster connection or overlay kit/accessories (for example overlaying a D6/D6R on a D6/D6R, or a D6/D6R on a D6/D6R).

Electric oven with steel armoured heating elements and a bottom refractory surface. This oven has a stainless steel front and stainless door with glass, two digital thermostats, safety thermostat, heat resistant light, 12V lamp, a main switch and a knob for opening and closing the steam exhauster.

| 990x1270x380 mm                          |
|------------------------------------------|
| 670x1035x135 mm                          |
| 7.3 kW (3.65 kW Upper) + (3.65 kW Lower) |
| 400V/3/50Hz                              |
| 6 un.                                    |
| 450 °C                                   |
| 128 kg                                   |
| 143 kg                                   |
|                                          |