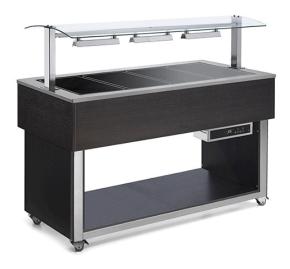

## BUFFET WITH HEATING CERAMIC GLASS, 4X GN1/1 ES-BROWN PLUS 4W

Ref: 0135.392.127A Magnus

Buffets with heated glass top units, structure in chrome-plated frame on wheels, timber cladding, glass hood and hot halogen lamps.

As standard, this model is supplied in Wenge colour. Upon request, it can be supplied in brown and other RAL colours. Heated glass top units for hot food to be displayed. Hot zones well signalized on the surface.

Long-lasting heating elements are positioned under the glass top. Thermostat prevent them from overheating.

Digital control panel on the underside.

| FEATURES         |                  |
|------------------|------------------|
| Dimensions (WDH) | 1494x650x1288 mm |
| Power            | 1.740 kW         |
| Power supply     | 230V/1/50-60 Hz  |
| Pan capacity     | 4x GN1/1         |
| Temperature      | + 60 / + 99 °C   |