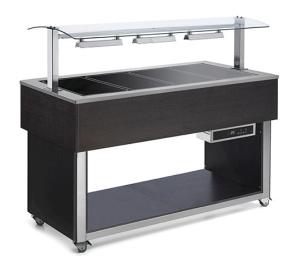

## **BUFFET WITH HEATING CERAMIC GLASS, 3X GN1/1 ES-BROWN PLUS 3W**

Ref: 0135.392.126A Magnus

Buffets with heated glass top units, structure in chrome-plated frame on wheels, timber cladding, glass hood and hot halogen lamps.

As standard, this model is supplied in Wenge colour. Upon request, it can be supplied in brown and other RAL colours. Heated glass top units for hot food to be displayed. Hot zones well signalized on the surface.

Long-lasting heating elements are positioned under the glass top. Thermostat prevent them from overheating.

Digital control panel on the underside.

Note: The displayed image is the Essence-Brown Plus 4W model.

| FEATURES         |                  |
|------------------|------------------|
| Dimensions (WDH) | 1169x650x1288 mm |
| Power            | 1.255 kW         |
| Power supply     | 230V/1/50-60 Hz  |
| Pan capacity     | 3x GN1/1         |
| Temperature      | + 60 / + 99 °C   |