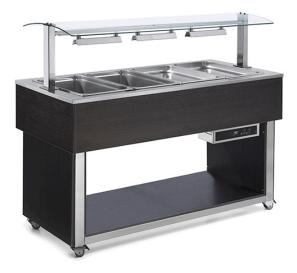

## **BUFFET WITH HEATING BY HOT AIR, 4X GN1/1** ES-ORANGE PLUS 4W

## Ref: 0135.392.123A Magnus

Structure in chrome-plated frame on wheels, timber cladding, glass hood and hot halogen lamps.

As standard, this model is supplied in Wenge colour. Upon request, it can be supplied in brown and other RAL colours. Tank has rounded bottom for complete hygiene.

Tank units accommodate GN pans 200mm high. Pans lie on the top.

Heating by hot air produced by long-lasting heating elements positioned on the outside of the tank. Thermostats prevent them from overheating.

Digital control panel on the underside. Pans not included.

| FEATURES             |                  |
|----------------------|------------------|
| Dimensions (WDH)     | 1494x650x1288 mm |
| Power                | 2.6 kW           |
| Power supply         | 230V/1/50-60 Hz  |
| Pan capacity         | 4x GN1/1         |
| Internal tank depth  | 210 mm           |
| Temperature          | + 60 / + 99 °C   |
| Packaging dimensions | 1570x725x1110 mm |
| Gross weight         | 100 kg           |
|                      |                  |