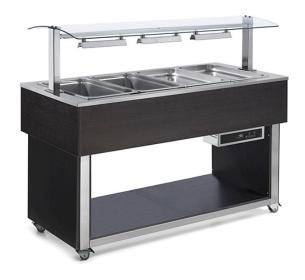

## BUFFET WITH HEATING BY HOT AIR, 3X GN1/1 ES-ORANGE PLUS 3W

Ref: 0135.392.122A Magnus

Structure in chrome-plated frame on wheels, timber cladding, glass hood and hot halogen lamps.

As standard, this model is supplied in Wenge colour. Upon request, it can be supplied in brown and other RAL colours. Tank has rounded bottom for complete hygiene.

Tank units accommodate GN pans 200mm high. Pans lie on the top.

Heating by hot air produced by long-lasting heating elements positioned on the outside of the tank. Thermostats prevent them from overheating.

Digital control panel on the underside.

Pans not included.

Note: The displayed image is the Essence-Orange Plus 4W model.

| FEATURES            |                            |
|---------------------|----------------------------|
| Dimensions (WDH)    | 1169x650x1288 mm           |
| Power               | 1.9 kW                     |
| Power supply        | 230V/1/50-60 Hz            |
| Pan capacity        | 3x GN1/1                   |
| Internal tank depth | 210 mm                     |
| Temperature         | + 60 / + 99 <sup>o</sup> C |