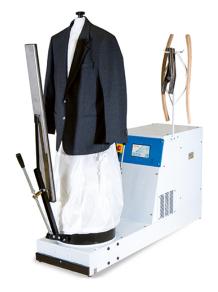

## STEAM DUMMY WITHOUT BOILER ZEUS/V 2009

## Ref: 0916.468.002A Magnus

Especially designed for the finishing of coats, jackets, anoraks, sweatshirts and shirts. The shoulder width is adjustable. Touch screen. Condensate discharger, ??clapet?? non-return valve, fittings & pipes for steam inlet and condensate return are not included.

## FEATURES

| Dimensions (WDH)          | 480x1440x1600 mm    |
|---------------------------|---------------------|
| Operating steam pressure  | 5-6 bar (Requested) |
| Superheater               | 2 kW                |
| Blowing motor power       | 1.75 HP             |
| Power supply              | 400V/3/50 Hz        |
| Average steam consumption | 12 kg/h             |
| Weight                    | 110 kg              |