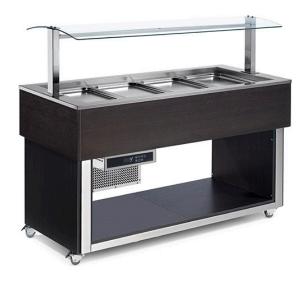

## **BUFFET WITH STATIC COOLING, 6X GN 1/1** ES-GREEN PLUS 6W

Ref: 0135.392.096A Magnus

Structure in chrome-plated frame on wheels, timber cladding, glass hood and LED energy-saving lighting.

As standard, this model is supplied in Wenge colour. Upon request, it can be supplied in brown and other RAL colours. Tanks have rounded bottom for complete hygiene and drain pipe on diamond-cut bottom to better permit water drainage and water

Tank units accommodate GN pans 200mm high. Pan lie on s/s support inside the tank 25mm lower from the top in order to allow good conservation also to food surface.

Digital control panel on the underside.

R-290 refrigerant.

Pans not included.

Note: The displayed image is the Essence-Green 4 W model.

| FEATURES             |                          |
|----------------------|--------------------------|
| Dimensions (WDH)     | 2144x650x1288 mm         |
| Power                | 0.274 kW                 |
| Power supply         | 230V/1/50-60 Hz          |
| Pan capacity         | 6x GN1/1                 |
| Internal tank depth  | 250 mm                   |
| Temperature          | + 4 / + 8 <sup>o</sup> C |
| Packaging dimensions | 2210x720x1100 mm         |
| Gross weight         | 150 kg                   |
|                      |                          |