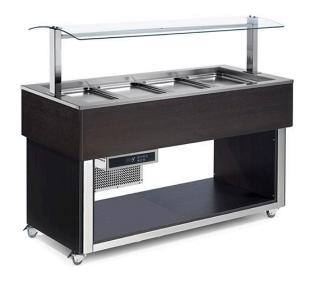

## **BUFFET WITH STATIC COOLING, 3X GN 1/1** ES-GREEN PLUS 3W

Ref: 0135.392.094A Magnus

Structure in chrome-plated frame on wheels, timber cladding, glass hood and LED energy-saving lighting.

As standard, this model is supplied in Wenge colour. Upon request, it can be supplied in brown and other RAL colours. Tanks have rounded bottom for complete hygiene and drain pipe on diamond-cut bottom to better permit water drainage and water

Tank units accommodate GN pans 200mm high. Pan lie on s/s support inside the tank 25mm lower from the top in order to allow good conservation also to food surface.

Digital control panel on the underside.

R-290 refrigerant.

Pans not included.

Note: The displayed image is the Essence-Green 4 W model.

| FEATURES             |                  |
|----------------------|------------------|
| Dimensions (WDH)     | 1169x650x1288 mm |
| Power                | 0.274 kW         |
| Power supply         | 230V/1/50-60 Hz  |
| Pan capacity         | 3x GN1/1         |
| Internal tank depth  | 250 mm           |
| Temperature          | + 4 / + 8 °C     |
| Packaging dimensions | 720x1220x1100 mm |
| Gross weight         | 130 kg           |