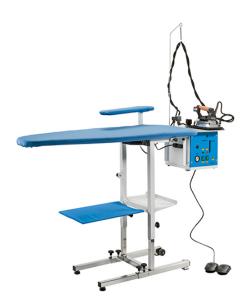

## IRONING BOARD, 1210X440 MM KER/5

Ref: 0914.468.022 Magnus

Heated, vacuum and blowing foldable ironing board, adjustable in height with spring from 850 to 1050 mm.

Includes 4.5 stainless steel boiler with discharge tap, iron, double valve safety, safety thermostat in case of breakdown and no water indicator.

Note: The displayed image includes optionals (Trolley cable support and heated ironing arm.

| FEATURES                 |                  |
|--------------------------|------------------|
| Open dimensions (WDH)    | 1460x520x1050 mm |
| Closed dimensions (WDH)  | 450x520x1220 mm  |
| Net boiler capacity      | 3.4              |
| Autonomy of operation    | 4 h              |
| Boiler power             | 1450 W           |
| Iron power               | 800 W            |
| Ironing board power      | 200 W            |
| Vacuum+blowing motor     | 25 W             |
| Power supply             | 230V/1/50-60 Hz  |
| Operating steam pressure | 2.8 bar          |
| Weight                   | 36 kg            |
| Packaging dimensions     | 1600x500x600 mm  |
| Gross weight             | 40 kg            |