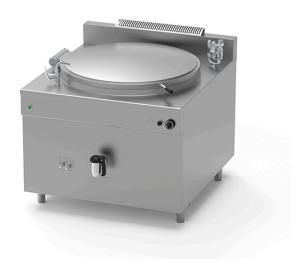

## ELECTRIC BOILING PAN OF 200 L, INDIRECT HEATING PQF.IE-200/N

Ref: 1115.824.002 Magnus

Heating by means of Incoloy hot water heating elements with adjustable power regulator.

Heating element safety thermostat with heating block due to overtemperature or insufficient water level.

Control of water level in jacket with maximum/minimum taps and option for automatic water filling.

Control of pressure in jacket through operating pressure gauge and safety valve calibrated at 0.5 bar, vacuum relief valve and pressure gauge.

Standard power supply 400V-3N-50Hz.

| FEATURES             |                   |
|----------------------|-------------------|
| Dimensions (WDH)     | 1000x1150x850 mm  |
| Power                | 24 kW             |
| Supply               | Electric          |
| Capacity             | 200               |
| Vat dimensions       | Ø 760x500 mm      |
| Autoclave            | -                 |
| Packaging dimensions | 1030x1230x1260 mm |
| Gross weight         | 187 kg            |