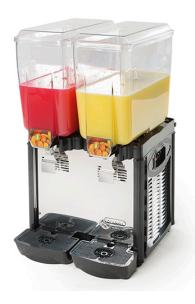

## REFRIGERATED DRINK DISPENSER, 2X20 L JETCOF 240M

Ref: 0400.227.018 Cofrimell

High transparency bowl, washable and removable.

Bodywork and distribution lever in stainless steel, bowl and cover in polycarbonate.

System with mixing paddle prevents the beverage foaming and oxidation.

Condensation by forced ventilation and temperature control through adjustable thermostat.

| FEATURES             |                |
|----------------------|----------------|
| Dimensions (WDH)     | 400x430x740 mm |
| Capacity             | 2x20 l         |
| Power                | 0.34 kW        |
| Power supply         | 230V/1/50Hz    |
| Weight               | 31 kg          |
| Packaging dimensions | 430x430x770 mm |
| Gross weight         | 34 kg          |