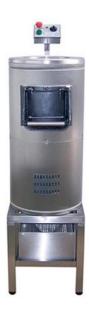

## STAINLESS STEEL POTATO PEELER 15 KG, THREE-PHASE MC 15 TR

Ref: 0703.49.003A Magnus

\* Maximum height with control tower

Structure made of stainless steel AISI 304.

With  $\emptyset$  200 window in the upper part.

Equipped with a control tower removable for higher durability of the command switches; timer 0-15 minutes; chamber walls with abrasive has an easy replacement system. Safety system.

Easy use and maintenance

Complies with current CE norms.

Support not included.

| FEATURES             |                      |
|----------------------|----------------------|
| Dimensions (WDH)     | Ø 400x820 (1040)* mm |
| Power                | 0.5 kW               |
| Power supply         | 400V/3/50 Hz         |
| Capacity             | 15 kg                |
| Speed                | 1370 rpm             |
| Drain outlet         | Ø 75 mm              |
| Weight               | 60 kg                |
| Packaging dimensions | 410x530x930 mm       |
| Gross weight         | 61 kg                |