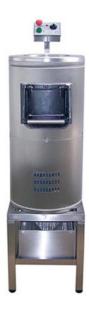

## STAINLESS STEEL POTATO PEELER 12 KG, SINGLE-PHASE MC 12 MN

Ref: 0703.49.002A Magnus

\* Maximum height with control tower

Structure made of stainless steel AISI 304.

With  $\emptyset$  200 window in the upper part.

Equipped with a control tower removable for higher durability of the command switches; timer 0-15 minutes; chamber walls with abrasive has an easy replacement system. Safety system.

Easy use and maintenance

Complies with current CE norms.

Support not included.

| FEATURES             |                      |
|----------------------|----------------------|
| Dimensions (WDH)     | Ø 400x820 (1040)* mm |
| Power                | 0.37 kW              |
| Power supply         | 230V/1/50 Hz         |
| Capacity             | 12 kg                |
| Speed                | 1370 rpm             |
| Drain outlet         | Ø 75 mm              |
| Weight               | 60 kg                |
| Packaging dimensions | 890x530x930 mm       |
| Gross weight         | 61 kg                |
|                      |                      |