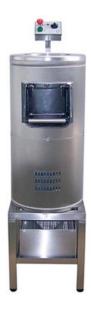

## STAINLESS STEEL POTATO PEELER 12 KG, THREE-PHASE MC 12 TR

Ref: 0703.49.001A Magnus

\* Maximum height with control tower

Structure made of stainless steel AISI 304.

With  $\emptyset$  200 window in the upper part.

Equipped with a control tower removable for higher durability of the command switches; timer 0-15 minutes; chamber walls with abrasive has an easy replacement system. Safety system.

Easy use and maintenance

Complies with current CE norms.

Support not included.

| FEATURES             |                      |
|----------------------|----------------------|
| Dimensions (WDH)     | Ø 400x820 (1040)* mm |
| Power                | 0.37 kW              |
| Power supply         | 400V/3/50 Hz         |
| Capacity             | 12 kg                |
| Speed                | 1370 rpm             |
| Drain outlet         | Ø 75 mm              |
| Weight               | 60 kg                |
| Packaging dimensions | 410x530x930 mm       |
| Gross weight         | 61 kg                |