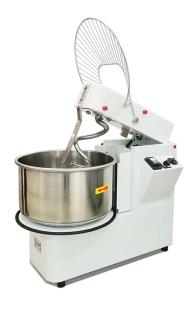

## DOUGH SPIRAL MIXER WITH RISING TOP AND EXTRACTIBLE BOWL, 42 L / 38 KG - 2 SPEEDS AET42-2V

Ref: 1000.775.024 Magnus

Designed to work with different types of dough, especially soft doughs like bread, pizza, and tortillas.

White body with rising top and extractible bowl.

With timer and wheels.

Spiral, grid, dough-breaker and bowl in stainless steel.

| Gross weight         | 153 kg                |
|----------------------|-----------------------|
| Packaging dimensions | 550x930x880 mm        |
| Weight               | 129 kg                |
| Dough production     | 140 kg/h              |
| Capacity             | 42                    |
| Dough weight         | 38 kg                 |
| Bowl size            | Ø 450x260 mm          |
| Power supply         | 400V/3/50Hz           |
| Power                | 1.1/1.5 kW / 1.5/2 HP |
| Dimensions (WDH)     | 490x860x730 mm        |
| FEATURES             |                       |