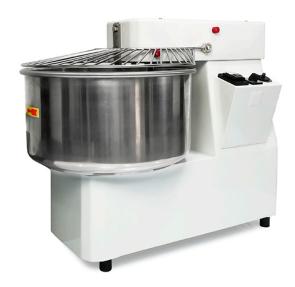

## DOUGH SPIRAL MIXER WITH FIXED HEAD AND BOWL, 53 L / 44 KG - 2 SPEEDS AFT53-2V

Ref: 1000.775.021 Magnus

Designed to work with different types of dough, especially soft doughs like bread, pizza, and tortillas.

White body with fixed head and bowl.

With timer and wheels.

Spiral, grid, dough-breaker and bowl in stainless steel.

| FEATURES             |                       |
|----------------------|-----------------------|
| Dimensions (WDH)     | 530x860x720 mm        |
| Power                | 1.1/1.5 kW / 1.5/2 HP |
| Power supply         | 400V/3/50Hz           |
| Bowl size            | Ø 500x270 mm          |
| Dough weight         | 44 kg                 |
| Capacity             | 53                    |
| Dough production     | 170 kg/h              |
| Spiral speed         | 92 / 139 rpm          |
| Bowl speed           | 9 / 14 rpm            |
| Weight               | 109 kg                |
| Packaging dimensions | 600x960x880 mm        |
| Gross weight         | 134 kg                |