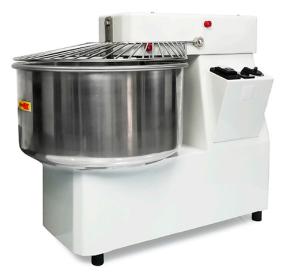

## DOUGH SPIRAL MIXER WITH FIXED HEAD AND BOWL, 42 L / 38 KG - 2 SPEEDS AFT42-2V

## Ref: 1000.775.020 Magnus

Designed to work with different types of dough, especially soft doughs like bread, pizza, and tortillas.

White body with fixed head and bowl.

With timer and wheels.

Spiral, grid, dough-breaker and bowl in stainless steel.

## FEATURES

| Dimensions (WDH)     | 470x850x720 mm        |
|----------------------|-----------------------|
| Power                | 1.1/1.5 kW / 1.5/2 HP |
| Power supply         | 400V/3/50Hz           |
| Bowl size            | Ø 450x260 mm          |
| Dough weight         | 38 kg                 |
| Capacity             | 421                   |
| Dough production     | 140 kg/h              |
| Spiral speed         | 92 / 139 rpm          |
| Bowl speed           | 9 / 14 rpm            |
| Weight               | 106 kg                |
| Packaging dimensions | 550x930x880 mm        |
| Gross weight         | 130 kg                |