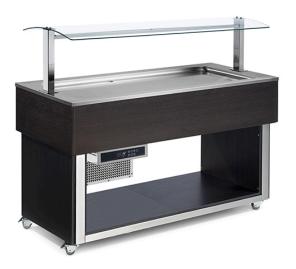

## **BUFFET WITH STATIC COOLING (COLD PLATE),** 4X GN1/1 **ES-LIME PLUS 4W**

Ref: 0135.392.104A Magnus

Structure in chrome-plated frame on wheels, timber cladding, glass hood and LED energy-saving lighting.

As standard, this model is supplied in Wenge colour. Upon request, it can be supplied in brown and other RAL colours. Top is embossed, 30 mm deep, with rounded bottom for complete hygiene, drain pipe and water tap.

Allows to display shrimp with a 3cm layer of ice, up to 3 hours (maximum environment temperature of 25°C)

Digital control panel on the underside.

R-290 refrigerant.

| FEATURES             |                  |
|----------------------|------------------|
| Dimensions (WDH)     | 1494x650x1288 mm |
| Power                | 0.247 kW         |
| Power supply         | 230V/1/50-60 Hz  |
| Pan capacity         | 4x GN1/1         |
| Internal tank depth  | 30 mm            |
| Temperature          | + 4 / + 8 °C     |
| Packaging dimensions | 1550x720x1110 mm |
| Gross weight         | 135 kg           |