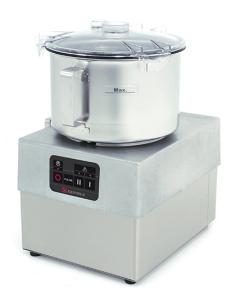

## **CUTTER**, **5.5** L **- 2 SPEEDS** K-52

## 20 - 75 Meals.

To chop, mash, mix, knead, emulsify any product in few seconds. Stainless steel removable bowl whose cover design allows liquids to be added whilst in operation.

The control panel, electronic and waterproof, allows programming by time and includes a burst button. It is equipped with safety micro-switch, which avoids wrong working if the cover or the bowl are not in the correct position.

Default equipment: Set of serrated blades.

| FEATURES                 |                 |
|--------------------------|-----------------|
| Dimensions (WDH)         | 286x387x439 mm  |
| Maximum product capacity | 3 kg            |
| Bowl capacity            | 5.5             |
| Bowl dimensions          | Ø 240x150 mm    |
| Speed, Min-max.          | 1500 / 3000 rpm |
| Power                    | 0.9 -1.5 kW     |
| Power supply             | 400V/3/50 Hz    |
| Weight                   | 21.6 kg         |
| Packaging dimensions     | 440x355x570 mm  |
| Gross weight             | 24,5 kg         |