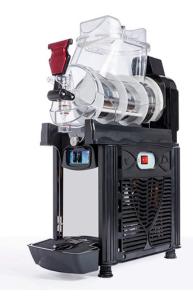

## SMOOTHIES AND SLUSH MACHINE, 1X6 L AURORA 1

## Ref: 0410.227.010 Cofrimell

Chassis completely made in stainless steel. Cooling system: The cylindrical evaporator is completely made in one piece stainless steel AISI 304 with no weldings. The dispensing system is easy to use and to remove and it is already predisposed for the eventual locking system. The fixing system doesn? It require tools for the disassembly of the bowl.

## FEATURES

| Dimensions (WDH)     | 220x480x710 mm |
|----------------------|----------------|
| Capacity             | 1x 6 l         |
| Power                | 0.35 kW        |
| Power supply         | 230V/1/50Hz    |
| Weight               | 28 kg          |
| Packaging dimensions | 250x560x830 mm |
| Gross weight         | 27 kg          |