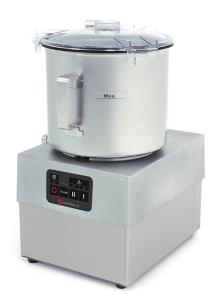

## CUTTER, 8 L - 2 SPEEDS K-82

## Ref: 0707.10.009 Sammic

## 20 - 100 Meals.

To chop, mash, mix, knead, emulsify any product in few seconds. Stainless steel removable bowl whose cover design allows liquids to be added whilst in operation.

The control panel, electronic and waterproof, allows programming by time and includes a burst button.

Equipped with safety micro-switch, which avoids wrong working if the cover or the bowl are not in the correct position.

Default equipment: Set of serrated blades.

| FEATURES                 |                 |
|--------------------------|-----------------|
| Dimensions (WDH)         | 286x387x473 mm  |
| Maximum product capacity | 4 kg            |
| Bowl capacity            | 81              |
| Bowl dimensions          | Ø 240x199 mm    |
| Speed, Min-max.          | 1500 / 3000 rpm |
| Power                    | 0.9 -1.5 kW     |
| Power supply             | 400V/3/50 Hz    |
| Weight                   | 22.6 kg         |
| Packaging dimensions     | 440x355x570 mm  |
| Gross weight             | 25,6 kg         |