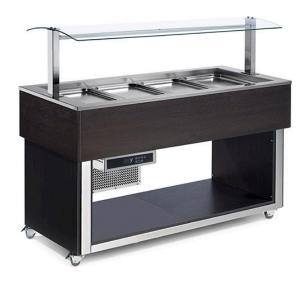

## **BUFFET WITH STATIC COOLING, 4X GN 1/1** ES-GREEN PLUS 4W

Ref: 0135.392.095A Magnus

Structure in chrome-plated frame on wheels, timber cladding, glass hood and LED energy-saving lighting.

As standard, this model is supplied in Wenge colour. Upon request, it can be supplied in brown and other RAL colours. Tanks have rounded bottom for complete hygiene and drain pipe on diamond-cut bottom to better permit water drainage and water tan

Tank units accommodate GN pans 200mm high. Pan lie on s/s support inside the tank 25mm lower from the top in order to allow good conservation also to food surface.

Digital control panel on the underside.

R-290 refrigerant.

Pans not included.

| FEATURES             |                  |
|----------------------|------------------|
| Dimensions (WDH)     | 1494x650x1288 mm |
| Power                | 0.274 kW         |
| Power supply         | 230V/1/50-60 Hz  |
| Pan capacity         | 4x GN1/1         |
| Internal tank depth  | 250 mm           |
| Temperature          | + 4 / + 8 °C     |
| Packaging dimensions | 720x2210x1110 mm |
| Gross weight         | 143 kg           |