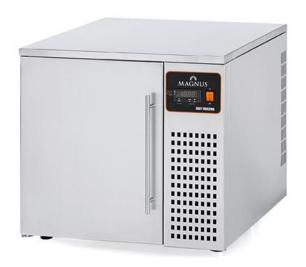

## BLAST CHILLER AND SHOCK FREEZER 3X GN1/1, AIR CONDENSATION CR-3 ECO

Ref: 0165.462.001A Magnus

Capacity for 3x GN1/1 trays, interstep 80 mm.

Stainless steel interior and exterior.

Rounded joints make the appliance easier to clean.

The interior parts can be easily removed.

Door with self-closing system, opening lock at 180°.

Alarm to avoid long time door openings.

Tropicalised unit 43°C (65% humidity).

Forced draught refrigeration with optimised air circulation.

R-290 refrigerant.

Airtight compressor with fan-assisted condenser.

Internal runners and core probe included.

Automatic defrost.

| FEATURES                               |                |
|----------------------------------------|----------------|
| Dimensions (WDH)                       | 590x700x520 mm |
| Power                                  | 0.41 kW        |
| Cooling power                          | 0.565 kW       |
| Power supply                           | 230V/1/50Hz    |
| Cooling (+65 to + 10°C) cycle 120 min. | 12 kg          |
| Freezing (+65 to -18°C) cycle 270 min. | 6 kg           |
| Weight                                 | 50 kg          |
| Packaging dimensions                   | 630x820x720 mm |
| Gross weight                           | 67 kg          |