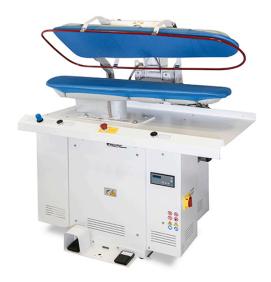

## IRONING PRESS WITH PNEUMATIC OPERATION, IRONING BOARD 1190X360 MM MARTE

Ref: 0914.468.012A Magnus

Includes steam heated bucks, vacuum lower buck and hands protection. Head closing by two push-buttons. Provided with 24 I boiler with doble heating element (9 kW + 9 kW) and 24 I compressor.

Note: The displayed image includes optionals iron and stainless steel arm.

| FEATURES                             |                   |
|--------------------------------------|-------------------|
| Dimensions (WDH)                     | 1400x1200x1600 mm |
| Vacuum motor power                   | 0.5 HP            |
| Power supply                         | 400V/3/50 Hz      |
| Operating air pressure               | 6 bar             |
| Operating steam pressure             | 44352 bar         |
| Average steam consumption (to 5 bar) | 15-20 kg/h        |
| Vacuum outlet                        | 100 mm            |
| Steam entrance connection            | 3/8[?]            |
| Steam exhaust connection             | 3/8[?]            |
| Weight                               | 200 kg            |