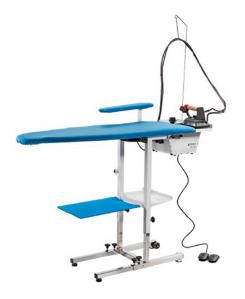

## IRONING BOARD, 1210X440 MM KER/2

## Ref: 0914.468.019 Magnus

Heated vacuum suction foldable ironing board with blower, adjustable in height with spring from 850 to 1050 mm. Includes 3.2 stainless steel boiler with discharge tap, iron, double valve safety, safety thermostat in case of breakdown and no water indicator.

Note: The displayed image includes optionals (Trolley cable support and heated ironing arm.