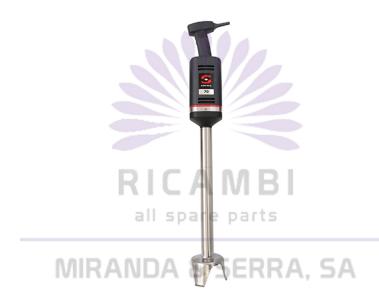

## HAND MIXER, FIXED SPEED WITH ARM OF 540 MM XM-71

Ref: 0705.10.034 Sammic

Suitable to work with maximum comfort in recipients of up to 200 litres of capacity.

Variable speed motor block.

Click-on-arm: detachable arm with quick and safe locking. Tri-blade, professional, made of tempered steel and equipped with a long lasting cutting edge.

Hood designed to avoid splashes during work.

| FEATURES             |                 |
|----------------------|-----------------|
| Blade guard          | Ø 123.3 mm      |
| Mixer arm            | 540 mm          |
| Total length         | 880 mm          |
| Fixed speed          | 12000 rpm       |
| Power                | 0.75 kW         |
| Power supply         | 230V/1/50-60 Hz |
| Packaging dimensions | 692x310x130 mm  |
| Gross weight         | 6,13 kg         |