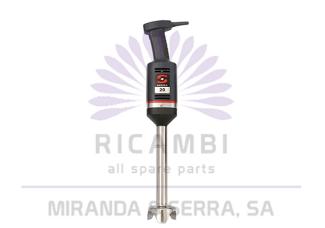

## HAND MIXER, VARIABLE SPEED WITH ARM OF 300 MM XM-22

Ref: 0705.10.028 Sammic

Suitable to work with maximum comfort in recipients of up to 15 litres of capacity.

Variable speed motor block.

Click-on-arm: detachable arm with quick and safe locking. Tri-blade, professional, made of tempered steel and equipped with a long lasting cutting edge.

Hood designed to avoid splashes during work.

| FEATURES             |                  |
|----------------------|------------------|
| Blade guard          | Ø 82 mm          |
| Mixer arm            | 300 mm           |
| Total length         | 564 mm           |
| Variable speed       | 1500 - 15000 rpm |
| Power                | 0.3 kW           |
| Power supply         | 230V/1/50-60 Hz  |
| Packaging dimensions | 440x375x105 mm   |
| Gross weight         | 3,1 kg           |