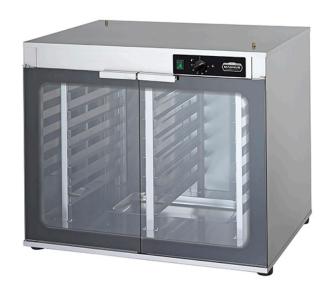

## PROOFER, 8X GN1/1 OR 600X400 MM TRAYS/GRIDS CL 8+8 GN/EN

Ref: 1025.810.003 Magnus

Outer and inner structure in stainless steel.

Drip tray for condensation liquids.

Doors in shatter-proof glass.

Adjustable temperature from +30 to +60 °C.

It is possible to use 600x400mm or GN1/1 trays depending on where the guides are fitted.

| FEATURES                |                        |
|-------------------------|------------------------|
| Dimensions (WDH)        | 995x795x834 mm         |
| Power                   | 2 kW                   |
| Power supply            | 230V/1/50Hz            |
| Capacity                | 8x GN1/1 or 600x400 mm |
| Distance between guides | 75 mm                  |
| Weight                  | 95 kg                  |
| Packaging dimensions    | 85x103x110 mm          |
| Gross weight            | 91 kg                  |