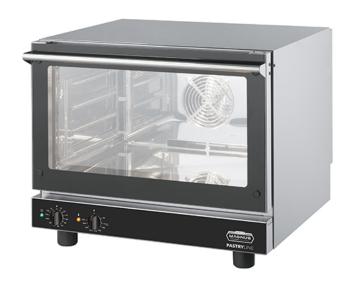

## HORNO CONVECTOR ELÉCTRICO PARA PASTELERÍA, TRIFÁSICO PS 464 R TR

Ref: 1100.810.015 Magnus

Adjustable temperature from 50 to 270  $^{\circ}\text{C}$  and timer 0-120 minutes.

1 Fan with inverse rotation.

Body and chamber in stainless steel.

Removable gasket around the door for simple and throughout cleaning.

Perfect thermic insulation with double glass door.

Supplied with 1 grid 600x400 mm.

| FEATURES                |                 |
|-------------------------|-----------------|
| Dimensions (WDH)        | 725x805x605 mm  |
| Power                   | 5.8 kW          |
| Power supply            | 400V/3/50Hz     |
| Capacity                | 4x (600x400) mm |
| Distance between guides | 70 mm           |
| Weight                  | 51 kg           |
| Packaging dimensions    | 750x810x800 mm  |
| Gross weight            | 55 kg           |