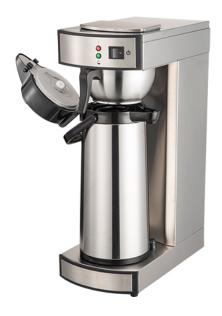

## COFFEE BREWER FOR STAINLESS STEEL THERMOS JUGS - MANUAL FILLING T100

Ref: 6.0.145.0008 Fiamma

\* Tank

Stainless steel structure.

Ergonomic filter holder ( $\emptyset$  90 mm), made of stainless steel and equipped with athermic handle.

Safety device that prevents dry heating.

ABS feet.

Included 1 stainless steel thermo jug of 2.2 l.

| FEATURES                  |                     |
|---------------------------|---------------------|
| Dimensions (WDH)          | 196x360x563 mm      |
| Power                     | 1.739 - 2.069 kW    |
| Power supply              | 230V/1/50-60 Hz     |
| Capacity                  | ± 5 (1 thermo) min. |
| Boiler in stainless steel | 0.31                |
| Manual filling (2 I) *    | Yes                 |
| Weight                    | 8.4 kg              |
| Gross weight              | 10 kg               |