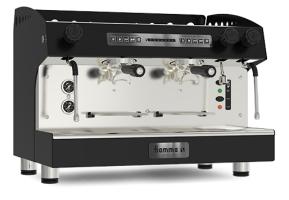

Ref: 2.0.017.9014 Fiamma

Automatic, programmable portions.

Automatic water entry.

Groups for a perfectly smooth pre-infusion.

Long, rotative steam wands in stainless steel.

Very easy maintenance (easy to extract side panels, quick access to boiler and water block).

It is recommended to use a water filter system.

Supplied with 1 Brita water filter (to be added to the machine price), 1 double filterholder per group, 1 single filterholder, blind filter, brush.

| FEATURES             |                     |
|----------------------|---------------------|
| Groups               | 2                   |
| Dimensions (WDH)     | 665x563x530 mm      |
| Power                | 3.7 kW              |
| Power supply         | 220-240V/1/50-60 Hz |
| Boiler capacity      | 111                 |
| Water tap            | 1                   |
| Steam taps           | 2                   |
| Weight               | 59 kg               |
| Packaging dimensions | 790x630x650 mm      |
| Gross weight         | 77 kg               |