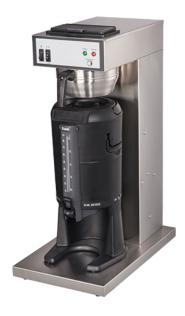

## COFFEE BREWER FOR CONTAINERS - AUTOMATIC FILLING C200

Ref: 6.0.145.0014 Fiamma

Stainless steel structure.

Ergonomic filter holder ( $\emptyset$  90 mm), made of stainless steel and equipped with athermic handle.

Safety device that prevents dry heating.

ABS feet.

With water connection 3/4?.

Included 1 container of 2.5 l.

| FEATURES                          |                        |
|-----------------------------------|------------------------|
| Dimensions (WDH)                  | 284x452x678 mm         |
| Power                             | 1.9 kW                 |
| Power supply                      | 230V/1/50-60 Hz        |
| Capacity                          | ± 5 (1 container) min. |
| Boiler in stainless steel         | 0.3                    |
| Maximum water pressure (min/max.) | 1.3 / 6.2 bar          |
| Weight                            | 12 kg                  |