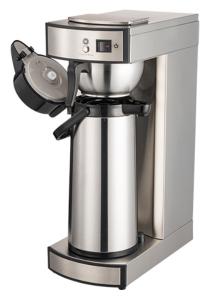

## COFFEE BREWER FOR STAINLESS STEEL THERMOS JUGS - AUTOMATIC FILLING T200

Ref: 6.0.145.0009 Fiamma

Stainless steel structure. Ergonomic filter holder (Ø 90 mm), made of stainless steel and equipped with athermic handle. Safety device that prevents dry heating. ABS feet. With water connection 3/4?. Included 1 stainless steel thermo jug of 2.2 l.