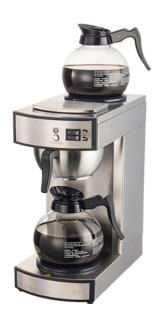

## COFFEE BREWER WITH GLASS JUGS - LLENADO AUTOMÁTICO F200

Ref: 6.0.145.0004 Fiamma

Stainless steel structure.

Ergonomic filter holder ( $\emptyset$  90 mm), made of stainless steel and equipped with athermic handle.

Safety device that prevents dry heating.

ABS feet.

With water connection 3/4?. Included 2 glass jugs of 1.8 l.

| FEATURES                          |                  |
|-----------------------------------|------------------|
| Dimensions (WDH)                  | 196x360x430 mm   |
| Power                             | 1.885 - 2.243 kW |
| Power supply                      | 230V/1/50-60 Hz  |
| Capacity                          | ± 5 (1 jug) min. |
| Boiler in stainless steel         | 0.3 l            |
| Maximum water pressure (min/max.) | 1.3 / 6.2 bar    |
| Weight                            | 1.9 kg           |