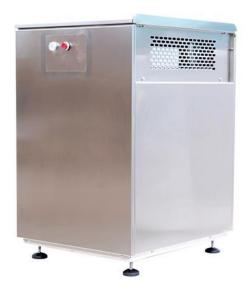

## ICE SCALE MACHINE 600 KG/24H - WITHOUT CONDENSER KFE 600 SPLIT

Ref: 0205.131.004A Magnus

1) Air=  $+21^{\circ}$ C - Water=  $+15^{\circ}$ C

Stainless steel body.
Reduced water consumption.
Reduced maintenance costs.
Fixed vertical evaporator.
Electronic control system.
R452a refrigerant.

| FEATURES                                   |                                        |
|--------------------------------------------|----------------------------------------|
| Dimensions (WDH)                           | 600x640x845 mm                         |
| Adjustable feet                            | 20 - 50 mm                             |
| Production                                 | 600 kg/24h (Air= +21°C - Water= +15°C) |
| Required refrigerating capacity (EN 12900) | 2.41 kW                                |
| Power consumption                          | 0.58 kW                                |
| supply                                     | 400V/3/50 Hz                           |
| Weight                                     | 115 kg                                 |
| Gross weight                               | 0,01 kg                                |