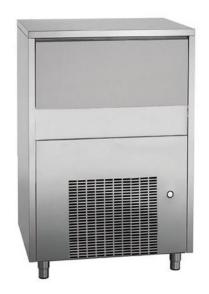

## ICE CUBE MACHINE 130KG/24H WITH STORAGE OF 75 KG, AIR COOLED AND FULL ICE CUBE OF 36 G MP 130/75 XL

Ref: 0200.131.074 Magnus

\* Dimensions without feet 1) Air= +21°C - Water= +15°C

Air cooled.

36 g (Ø 42x45 mm) ice cubes.

Exterior material in stainless steel that assures a lasting usage and easy cleaning.

Ice storage bin made of ABS for full thermic insulation and round inner corners for easy cleaning.

Door with easy opening system.

Type of refrigerant: R452a.

Adjustable feet in height from 40 to 50 mm.

Equipped with scoop.

| 840x745x1070 mm (Dimensions without feet) |
|-------------------------------------------|
| 130 kg/24h (Air= +21°C - Water= +15°C)    |
| 75 kg                                     |
| 1.25 kW                                   |
| 230V/1/50 Hz                              |
| 105 kg                                    |
| 890x790x1230 mm                           |
| 116 kg                                    |
|                                           |