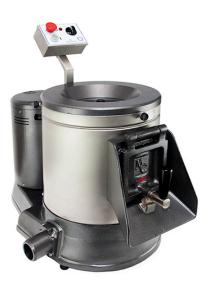

## STAINLESS STEEL POTATO PEELER 9 KG, THREE-PHASE MC 9 TR

Ref: 0703.49.008 Magnus

\* Maximum height with control tower

Structure made of stainless steel AISI 304. With Ø 200 window in the upper part. Equipped with a control tower removable for higher durability of the command switches; timer 0-15 minutes; chamber walls with abrasive has an easy replacement system. Safety system. Easy use and maintenance Complies with current CE norms. Support not included.

## FEATURES

| Dimensions (WDH)     | 480x710x490 (700)* mm |
|----------------------|-----------------------|
| Power                | 0.37 kW               |
| Power supply         | 400V/3/50 Hz          |
| Capacity             | 9 kg                  |
| Speed                | 1370 rpm              |
| Drain outlet         | Ø 46 mm               |
| Weight               | 48 kg                 |
| Packaging dimensions | 520x800x900 mm        |
| Gross weight         | 58 kg                 |