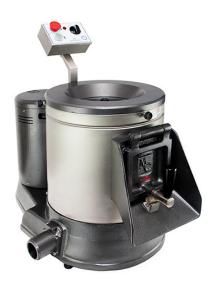

## STAINLESS STEEL POTATO PEELER 9 KG, SINGLE-PHASE MC 9 MN

Ref: 0703.49.007 Magnus

\* Maximum height with control tower

Structure made of stainless steel AISI 304.

With  $\emptyset$  200 window in the upper part.

Equipped with a control tower removable for higher durability of the command switches; timer 0-15 minutes; chamber walls with abrasive has an easy replacement system. Safety system.

Easy use and maintenance

Complies with current CE norms.

Support not included.

| FEATURES         |                       |
|------------------|-----------------------|
| Dimensions (WDH) | 480x710x490 (700)* mm |
| Power            | 0.37 kW               |
| Power supply     | 230V/1/50 Hz          |
| Capacity         | 9 kg                  |
| Speed            | 1370 rpm              |
| Drain outlet     | Ø 46 mm               |
| Weight           | 48 kg                 |